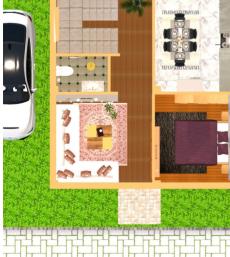

The **1246.36 sq.ft** feet houses takes a downward layout which includes **2.5 floors** with 2 bedrooms, living area, balconies, personal car porch and a big terrace.

#### **Ground Floor**

#### **First Floor**

| Living Room         | 9'0''*12'6"   |
|---------------------|---------------|
| Kitchen/dining      | 8'8"*9'1"     |
| Bedroom             | 5'4"*4'       |
| Common Bathroom     | 8'2"*10'1"    |
| Super Built-up area | 507.58 sq. ft |

| Master bedroom    | 8'2"*13'5" |
|-------------------|------------|
| Attached bathroom | 4'*6'9"    |
| Bedroom           | 9'6"*9'1"  |
| Common Bathroom   | 5'4"*4'    |
|                   |            |

Super Built-up area 507.58 sq. ft

#### Top Floor

| Super Built-up area | 231.2 sq. ft |
|---------------------|--------------|
| Laundry             | 4'7"*8'2"    |
| Puja room           | 8'2"*5'5"    |

This design integrates modern living culture with comfort and well-being. It has been conceived specifically to respond to the demands of a 21st century lifestyle. Here, you will walk into your own home and cherish the feeling of Luxury, Quality and Workmanship as each house is designed to give you the freedom to grow and flourish your homely lifestyle.