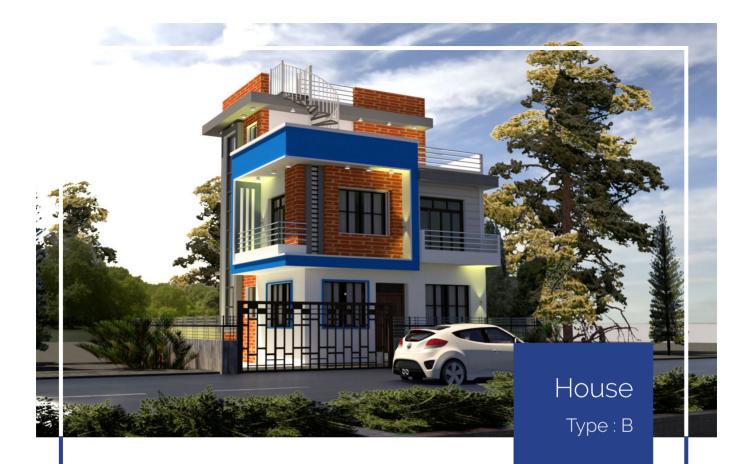

The **1,326.42 sq.ft** houses takes a downward layout which includes **2.5 floors** with 3 bedrooms, living area, balconies, personal car porch and a big terrace.