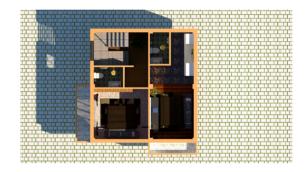

#### **Ground Floor**

#### First Floor

| Living Room     | 11'3"*10'4" |
|-----------------|-------------|
| Kitchen/dining  | 9'4"*10'4"  |
| Bedroom         | 6'*4'2"     |
| Common Bathroom | 9'1"*11'4"  |
|                 |             |

Super Built-up area 520.51 sq. ft

| Super Built-up area | 520.51 sq. ft |
|---------------------|---------------|
| Common Bathroom     | 6'*4'2"       |
| Bedroom             | 11'3"*10'4"   |
| Attached bathroom   | 4'*6'6"       |
| Master bedroom      | 9'1"*11'8"    |
|                     |               |