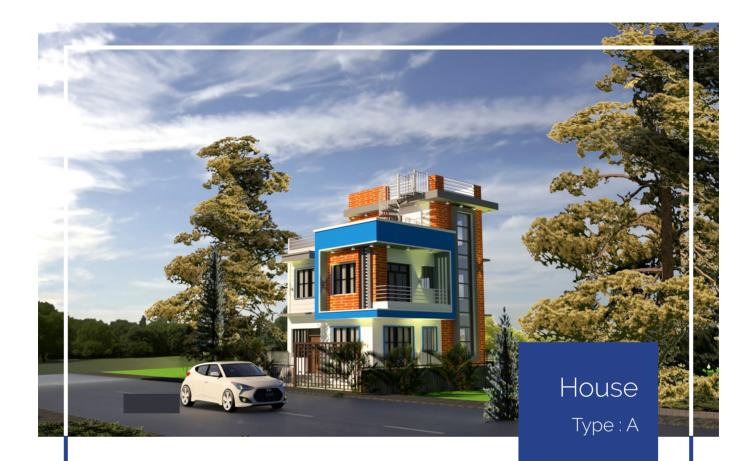

Easy payment options

|                                   | Available houses |                            |  |
|-----------------------------------|------------------|----------------------------|--|
| Type : A<br><b>1246.36 sq. ft</b> |                  | Type:B<br>1,326.42 sq. ft. |  |
| 2.5 floors                        |                  | 2.5 floors                 |  |

The **1246.36 sq.ft** feet houses takes a downward layout which includes **2.5 floors** with 2 bedrooms, living area, balconies, personal car porch and a big terrace.