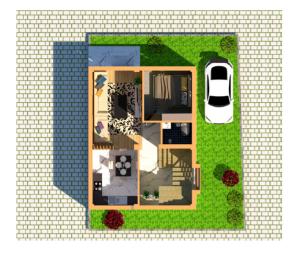

#### **Ground Floor**

#### **First Floor**

| Living Room         | 9'0''*12'6"   |
|---------------------|---------------|
| Kitchen/dining      | 8'8"*9'1"     |
| Bedroom             | 5'4"*4'       |
| Common Bathroom     | 8'2"*10'1"    |
| Super Built-up area | 507.58 sq. ft |

Super Built-up area 507.58 sq. ft