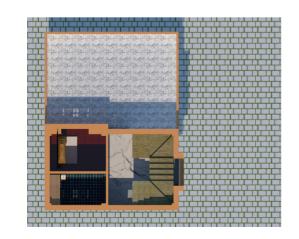

#### Top Floor

| Super Built-up area | 231.2 sq. ft |
|---------------------|--------------|
| Laundry             | 4'7"*8'2"    |
| Puja room           | 8'2"*5'5"    |

This design integrates modern living culture with comfort and well-being. It has been conceived specifically to respond to the demands of a 21st century lifestyle. Here, you will walk into your own home and cherish the feeling of Luxury, Quality and Workmanship as each house is designed to give you the freedom to grow and flourish your homely lifestyle.