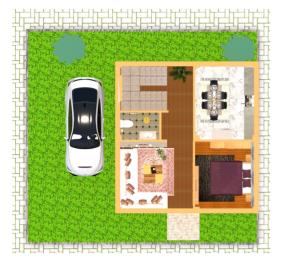

#### **Ground Floor**

#### **First Floor**

| Living Room         | 9'0''*12'6"   |
|---------------------|---------------|
| Kitchen/dining      | 8'8"*9'1"     |
| Bedroom             | 5'4"*4'       |
| Common Bathroom     | 8'2"*10'1"    |
| Super Built-up area | 507.58 sq. ft |

| Master bedroom    | 8'2"*13'5" |
|-------------------|------------|
| Attached bathroom | 4'*6'9"    |
| Bedroom           | 9'6"*9'1"  |
| Common Bathroom   | 5'4"*4'    |
|                   |            |

Super Built-up area 507.58 sq. ft