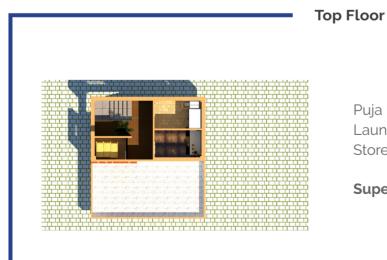

#### Top Floor

| Super Built-up area | 231.2 sq. ft |
|---------------------|--------------|
| Laundry             | 4'7"*8'2"    |
| Puja room           | 8'2"*5'5"    |

This design integrates modern living culture with comfort and well-being. It has been conceived specifically to respond to the demands of a 21st century lifestyle. Here, you will walk into your own home and cherish the feeling of Luxury, Quality and Workmanship as each house is designed to give you the freedom to grow and flourish your homely lifestyle.