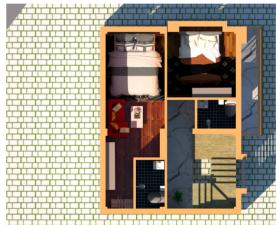

| Master bedroom    | 8'2"*13'5" |
|-------------------|------------|
| Attached bathroom | 4'*6'9"    |
| Bedroom           | 9'6"*9'1"  |
| Common Bathroom   | 5'4"*4'    |
|                   |            |